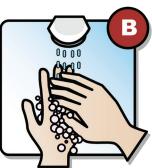

## DROPLET PRECAUTIONS

Bed #

Families and visitors:

Please report to staff before entering

Clean hands before entering and when leaving room

Clean hands with

A) hand foam/gel or B) soap and water