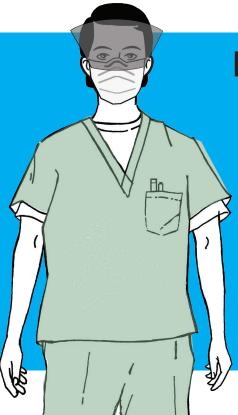

## **Required:**

- Point of Care Risk Assessment
- Procedure mask with eye protection

When within 2 metres of patient

Keep 2 metres between patients

For more information, refer to the Infection Control Manual.