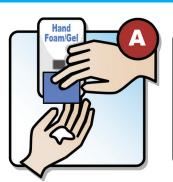

## DROPLET PRECAUTIONS

Bed #

Families and visitors:

Please report to staff before entering

Clean hands before entering and when leaving room

Clean hands with

A) hand foam/gel or B) soap and water